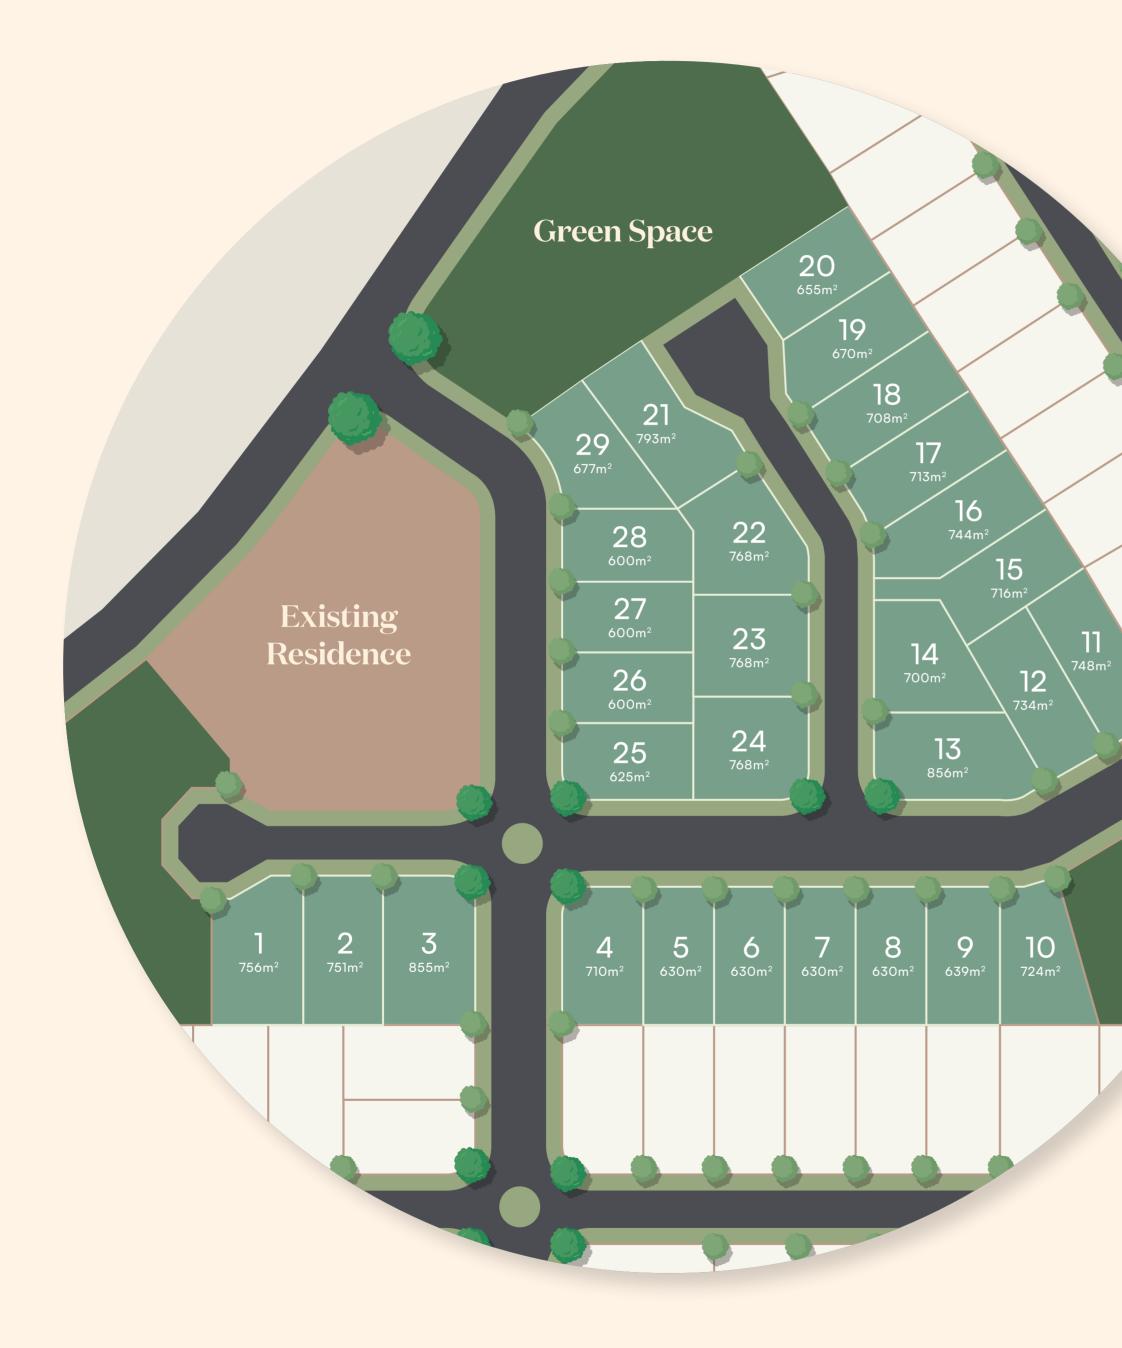

## The Acacia Release

## Lots ranging from 600m<sup>2</sup> - 875m<sup>2</sup>

Accessed via Hoya Road, these flat, but elevated lots with views across the district range in size from 600m<sup>2</sup> to 875m<sup>2</sup>.

The lots, predominantly North and East-facing, have lovely wide frontages, are regular in shape and ready to build on.

They have been designed to capture the cooling afternoon breezes and site lines of the majestic mountains that surround Botanic.

Landscaped, tree-lined streets with sympathetic planting are a feature of Botanic and provide a sheltered haven for residents.